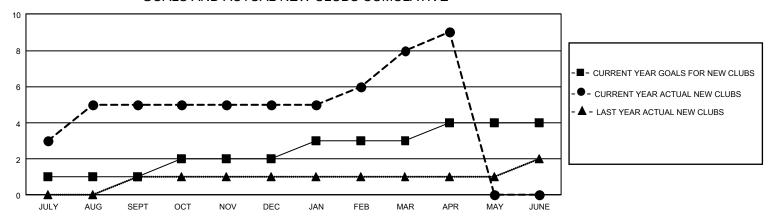

## GMT Constitutional Area 5 - C, Group E

REPORT DOES NOT INCLUDE CLUBS IN UNDISTRICTED AREAS.

| Clubs                 |               |           |               | Members               |                          |                         |                                                    |
|-----------------------|---------------|-----------|---------------|-----------------------|--------------------------|-------------------------|----------------------------------------------------|
| RESULTS FOR 2021-2022 |               |           |               | RESULTS FOR 2021-2022 |                          |                         |                                                    |
| QUARTER               | NEW CLUB GOAL | NEW CLUBS | DROPPED CLUBS | QUARTER ME            | EMBER GROWTH NET<br>GOAL | MEMBER GROWTH<br>ACTUAL | DROPPED MEMBERS<br>ACTUAL (including<br>transfers) |
| JULY/AUG/SEPT         | 3             | 5         | 0             | JULY/AUG/SEPT         | r 25                     | 325                     | 119                                                |
| OCT/NOV/DEC           | 3             | 0         | 0             | OCT/NOV/DEC           | 25                       | 37                      | 41                                                 |
| JAN/FEB/MAR           | 3             | 3         | 0             | JAN/FEB/MAR           | 25                       | 107                     | 19                                                 |
| APR/MAY/JUNE          | 3             | 1         | 0             | APR/MAY/JUNE          | 25                       | 32                      | 7                                                  |

## GOALS AND ACTUAL NEW CLUBS CUMULATIVE