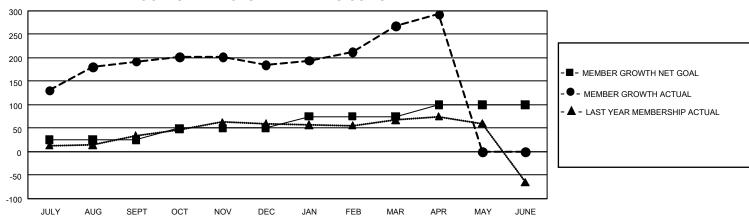

## GMT Constitutional Area 5 - C, Group E

REPORT DOES NOT INCLUDE CLUBS IN UNDISTRICTED AREAS.

| Clubs                 |               |           |               | Members               |                          |                         |                                                    |
|-----------------------|---------------|-----------|---------------|-----------------------|--------------------------|-------------------------|----------------------------------------------------|
| RESULTS FOR 2021-2022 |               |           |               | RESULTS FOR 2021-2022 |                          |                         |                                                    |
| QUARTER               | NEW CLUB GOAL | NEW CLUBS | DROPPED CLUBS | QUARTER ME            | EMBER GROWTH NET<br>GOAL | MEMBER GROWTH<br>ACTUAL | DROPPED MEMBERS<br>ACTUAL (including<br>transfers) |
| JULY/AUG/SEPT         | 3             | 5         | 0             | JULY/AUG/SEPT         | r 25                     | 325                     | 119                                                |
| OCT/NOV/DEC           | 3             | 0         | 0             | OCT/NOV/DEC           | 25                       | 37                      | 41                                                 |
| JAN/FEB/MAR           | 3             | 3         | 0             | JAN/FEB/MAR           | 25                       | 107                     | 19                                                 |
| APR/MAY/JUNE          | 3             | 1         | 0             | APR/MAY/JUNE          | 25                       | 32                      | 7                                                  |

## GOALS AND ACTUAL MEMBERS CUMULATIVE

| DROPPED CLUBS: 0 |     | 86 CLUBS OF 104 ADDED 1 OR<br>MORE NEW MEMBERS | GENDER DISTRIBUTION                |                |  |
|------------------|-----|------------------------------------------------|------------------------------------|----------------|--|
|                  |     |                                                | MALE                               | 1,669 (69.14%) |  |
|                  |     |                                                | FEMALE                             | 745 (30.86%)   |  |
| DROPPED MEMBERS  |     |                                                | NON BINARY                         | 0 (0.00%)      |  |
| DECEASED         | 7   |                                                | PREFER NOT TO ANSWER               | 0 (0.00%)      |  |
| CLUB CANCELLED   | 0   |                                                | TOTAL FAMILY UNIT MEMBERS          | s 81           |  |
| OTHER            | 179 | CLICK HERE FOR                                 | 10 men memberto                    |                |  |
| TOTAL            | 186 | CUMULATIVE MEMBERSHIP DATA                     | FAMILY MEMBERS PAYING HALF DUES 45 |                |  |